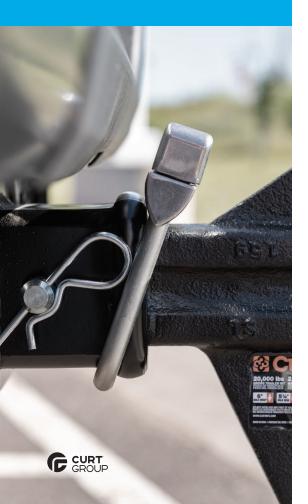

## ANTI-RATTLE HITCH CLAMPS

## QUIET TOWING.

NO-TOOL INSTALL.

LIGHTWEIGHT DESIGN.

Part# 22325

Part# 22320

- Stops rattling and prevents shank movement for quieter ride
- Compatible with hollow and solid shanks
- No-tool installation and easy-to-adjust clamp lever
- Constructed from high-strength steel and lightweight aluminum
- Protected by a durable, clear finish for corrosion resistance
- Informative, full-color retail packaging
- Limited lifetime warranty (one-year finish, one-year parts)

## Easy to install!

Slide clamp over shank and secure in receiver with hitch pin

Hook U-bolt under receiver collar. Snug adjustment nut and close lever

| Pkg # | Fits Tube Size | Fits Shank Type |
|-------|----------------|-----------------|
| 22325 | 2"             | Hollow, Solid   |
| 22320 | 2-1/2"         | Hollow, Solid   |