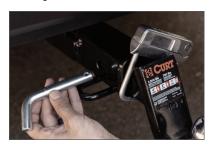

## Easy to install!

Slide clamp over shank and secure in receiver with hitch pin

Hook U-bolt under receiver collar. Snug adjustment nut and close lever

| Pkg # | Fits Tube Size | Fits Shank Type |
|-------|----------------|-----------------|
| 22325 | 2"             | Hollow, Solid   |
| 22320 | 2-1/2"         | Hollow, Solid   |