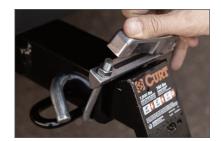

## Easy to install!

Slide clamp over shank and secure in receiver with hitch pin

Hook U-bolt under receiver collar. Snug adjustment nut and close lever

| Pkg # | Fits Tube Size | Fits Shank Type |
|-------|----------------|-----------------|
| 22325 | 2"             | Hollow, Solid   |
| 22320 | 2-1/2"         | Hollow, Solid   |