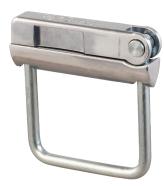

## QUIET TOWING.

NO-TOOL INSTALL.

LIGHTWEIGHT DESIGN.

Part# 22325

Part# 22320

- Stops rattling and prevents shank movement for quieter ride
- Compatible with hollow and solid shanks
- No-tool installation and easy-to-adjust clamp lever
- Constructed from high-strength steel and lightweight aluminum
- Protected by a durable, clear finish for corrosion resistance
- Informative, full-color retail packaging
- Limited lifetime warranty (one-year finish, one-year parts)

## Easy to install!

Slide clamp over shank and secure in receiver with hitch pin

Hook U-bolt under receiver collar. Snug adjustment nut and close lever

| Pkg # | Fits Tube Size | Fits Shank Type |
|-------|----------------|-----------------|
| 22325 | 2"             | Hollow, Solid   |
| 22320 | 2-1/2"         | Hollow, Solid   |