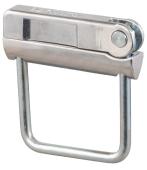

## QUIET TOWING.

NO-TOOL INSTALL.

LIGHTWEIGHT DESIGN.

Part# 22325

Part# 22320

- Stops rattling and prevents shank movement for quieter ride
- Compatible with hollow and solid shanks
- No-tool installation and easy-to-adjust clamp lever
- Constructed from high-strength steel and lightweight aluminum
- Protected by a durable, clear finish for corrosion resistance
- Informative, full-color retail packaging
- Limited lifetime warranty (one-year finish, one-year parts)

## Easy to install!

Slide clamp over shank and secure in receiver with hitch pin

Hook U-bolt under receiver collar. Snug adjustment nut and close lever

| Pkg # | Fits Tube Size | Fits Shank Type |
|-------|----------------|-----------------|
| 22325 | 2"             | Hollow, Solid   |
| 22320 | 2-1/2"         | Hollow, Solid   |